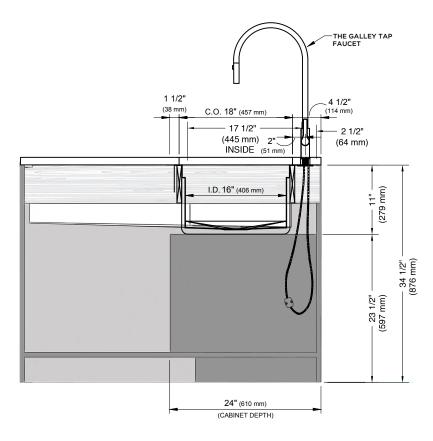

# IDEAL CORNER WORKSTATION 3X4C (IWS 3X4C) COUNTERTOP CUTOUT

#### **SPECIFICATIONS**

DWG and DXF templates available on our website: TheGalley.com/specifications