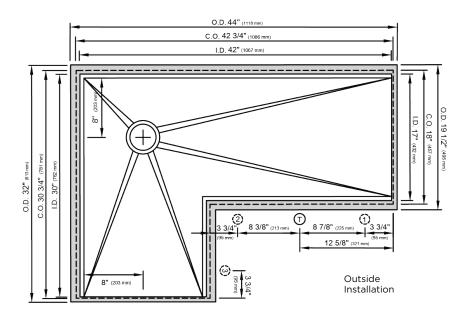

### OUTSIDE CORNER INSTALLATION SUGGESTED GALLEY TAP AND TAP ACCESSORIES PLACEMENT GUIDE

(Recommendations are based on installing 3 or more Tap accessories)

Suggested maximum inside corner radius of countertop cutout 3/8"

(T) Galley Tap 1 3/8" min hole diameter (1 1/2" min hole diameter for fast water jet cut)

- (i) Galley Soap Dispenser 1" min to 1 3/8" max hole diameter

  (ii) Galley Soap Dispenser 1" min to 1 3/8" max hole diameter

  (iii) Galley Deck Switch 1 3/8" min hole diameter or Galley Automatic Strainer Basket knob 1" min and 1 3/8" max hole diameter

  (iii) Galley Hot & Cold Tap 1 3/8" min hole diameter (1 1/2" min hole diameter for fast water jet cut)

Center Tap hole diameters 2" behind cutout

Note: Galley Hot & Cold Tap requires a minimum 8" clearance to center if installed to the right of the Galley Tap Note: For inner corner dimensions (O.D., C.O., I.D.) on Outside Corners, look to Inside Corner drawings