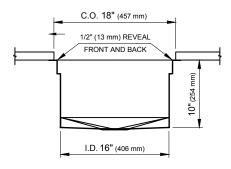

# IDEAL CORNER WORKSTATION 3X4C (IWS 3X4C) COUNTERTOP CUTOUT

#### **SPECIFICATIONS**

DWG and DXF templates available on our website: TheGalley.com/specifications