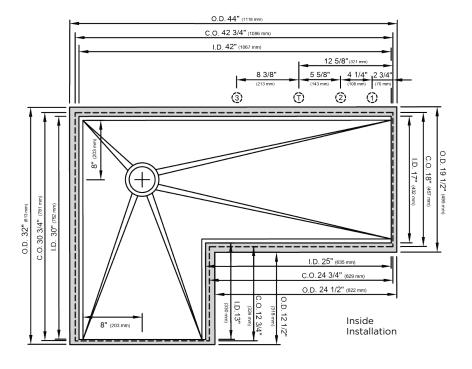

#### INSIDE CORNER INSTALLATION SUGGESTED GALLEY TAP AND TAP ACCESSORIES PLACEMENT GUIDE

(Recommendations are based on installing 3 or more Tap accessories)

Suggested maximum inside corner radius of countertop cutout 3/8"

T) Galley Tap 1 3/8" min hole diameter (1 1/2" min hole diameter for fast water jet cut)

- (1) Galley Deck Switch 1 3/8" min hole diameter or Galley Automatic Strainer Basket knob 1" min and 1 3/8" max hole diameter
- ② Galley Soap Dispenser 1" min to 1 3/8" max hole diameter
  ③ Galley Hot & Cold Tap 1 3/8" min hole diameter (1 1/2" min hole diameter for fast water jet cut) Center Tap hole diameters 2" behind cutout

Note: Galley Hot & Cold Tap requires a minimum 8" clearance to center if installed to the right of the Galley Tap