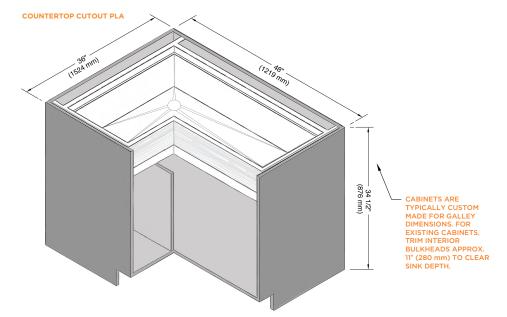

# IDEAL CORNER WORKSTATION 3X4C (IWS 3X4C) COUNTERTOP CUTOUT

#### **SPECIFICATIONS**

DWG and DXF templates available on our website: TheGalley.com/specifications