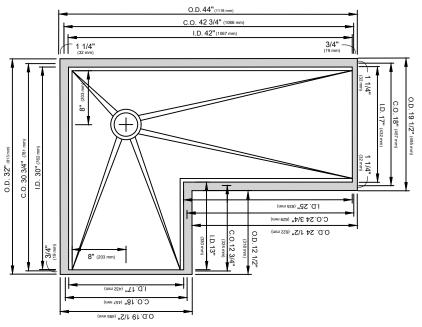

# IDEAL CORNER WORKSTATION 3X4C (IWS 3X4C) COUNTERTOP CUTOUT

#### **SPECIFICATIONS**

DWG and DXF templates available on our website: TheGalley.com/specifications

Center Tap hole diameters 2" behind cutout

Note: Galley Hot & Cold Tap requires a minimum 8" clearance to center if installed to the right of the Galley Tap Note: For inner corner dimensions (O.D., C.O., I.D.) on Outside Corners, look to Inside Corner drawings